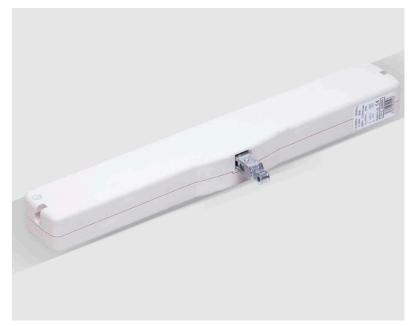

### MOTROSED OPENING

If you want to replace your autovents with a motorized opener for the roof ventilation, our motor CLOUD is a possibility. A small, elegant engine that is perfectly suited to our petite profile. The motors are connected in groups and can be connected to any control unit. 110-230V AC 50/60Hz. Standard colours: BLACK (circa RAL9005), WHITE (circa RAL9016), and GRAY (circa RAL7047).