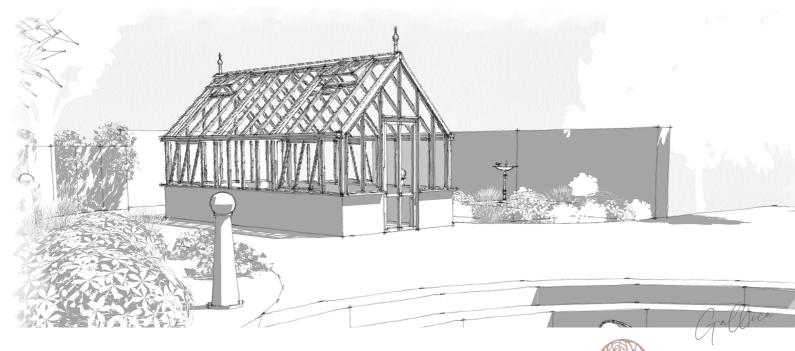

# GALLICA

Here we find another greenhouse model in an attractive 15 sqm. In this greenhouse we have invested in possibility of maximized cultivation. Plenty of space for you who want seedling beds and really use your greenhouse for home grown goodies.

There is still room for a workbench and, if you want, a smaller seating area for the café table and a moment with a cup tea.

- 15 sqm building area 4 mm toughnened safety glass
- single door in gable
  - dwarf wall 675mm