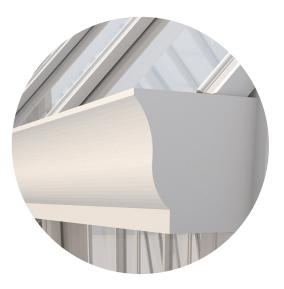

Decorative gutter with improved functions. Integrated downpipes ends and elegantly frames your greenhouse.

If you would rather choose your colour from the classic RAL scale, you have the entire colour chart to choose from. Here are some favourites.