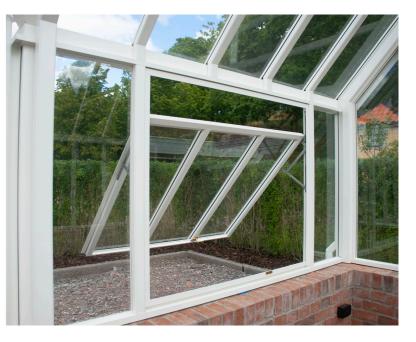

Classic Georgian bars between the glazing panels give a light and stately impression whilst preserving the tradition. Perfect fitting, no gaps.

Ventialtion along the crest providing a nice and tight finish. Friction hinges for a safe opening and maximized ventilation.

### FACE VENTILATION

In our wall windows we use friction hinges which enable you to keep your valve open without braces or hooks and with airflow both above and below the valve. The valve closes gently with matching handles. Our wall valves are always included in our greenhouses.