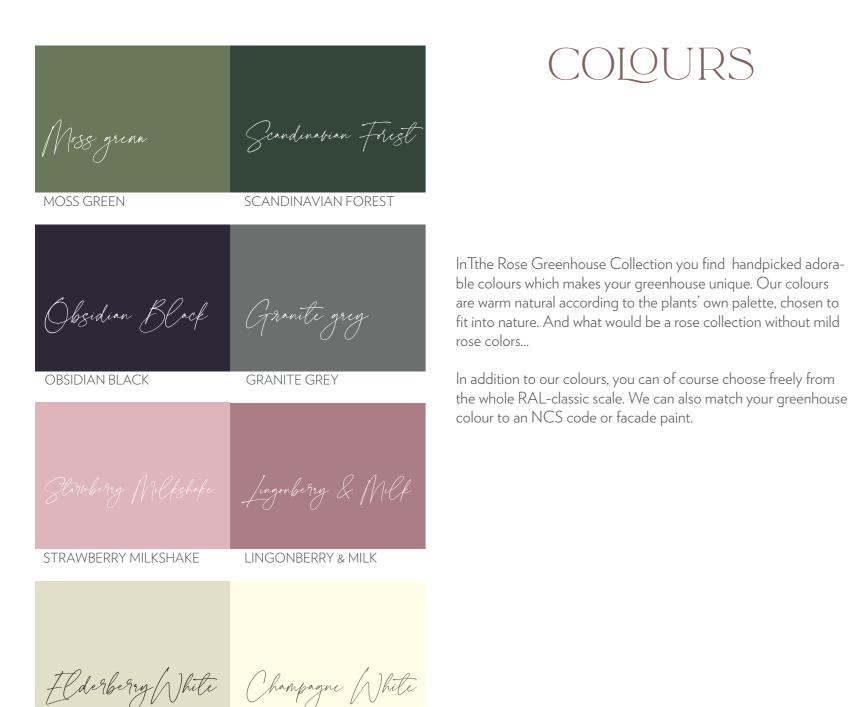

Falurid

RAL 3011

Bladgrön

RAL 6011

Choosing a colour can be difficult and of course we will help you in your choice. A code can be indicative, but sometimes it requires reading of the colour you want.

Keep in mind that a powder-coated surface is durable and does not fade, the colour remains the same over time. Our powder coating is carried out with the utmost care and has a matte finish if nothing else is desired.