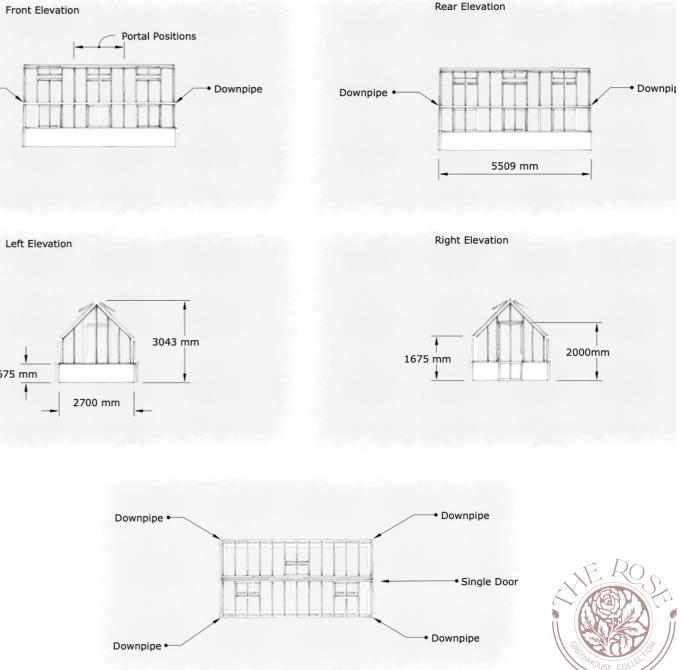

# GALLICA

Here we find another greenhouse model in an attractive 15 sqm. In this greenhouse we have invested in possibility of maximized cultivation. Plenty of space for you who want seedling beds and really use your greenhouse for home grown goodies.

There is still room for a workbench and, if you want, a smaller seating area for the café table and a moment with a cup tea.

- 15 sqm building area 4 mm toughnened safety glass
- single door in gable
  - dwarf wall 675mm