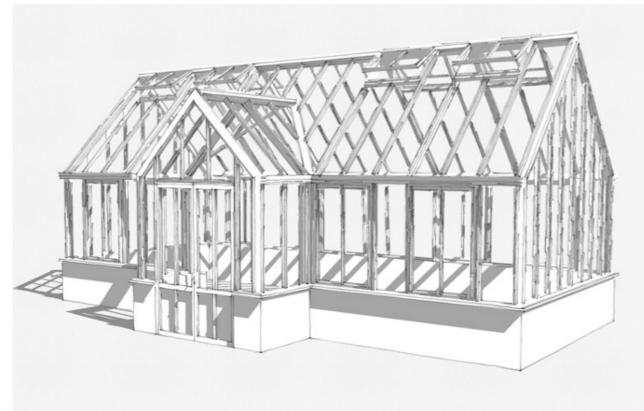

# GALLICA

Here we find another greenhouse model in an attractive 15 sqm. In this greenhouse we have invested in possibility of maximized cultivation. Plenty of space for you who want seedling beds and really use your greenhouse for home grown goodies.

There is still room for a workbench and, if you want, a smaller seating area for the café table and a moment with a cup tea.

- 15 sqm building area 4 mm toughnened safety glass
- single door in gable
  - dwarf wall 675mm