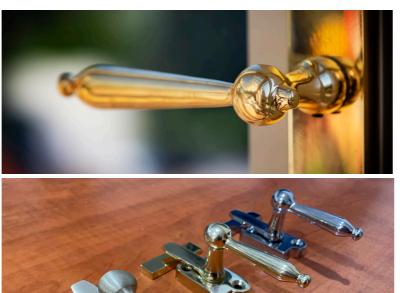

### FITTINGS

Our handles for both doors and valves are made by hand using traditional methods. The design was created especially for the Rose Greenhouse Collection. You can choose between polished brass. brushed brass or chrome.