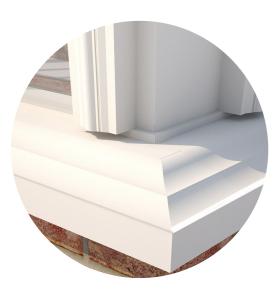

Decorative profile over crown with complete and improved drainage. There are no visible gaskets between glass and profile and no contact between glass and aluminium.

Decorative moldings in both interior wallsand roofs make your greenhouse completely free from visible assembly details. If necessary, the roof truss can be reinforced with steel completely hidden in the profile.

Classic Georgian bars between the glazing panels give a light and stately impression whilst preserving the tradition. Perfect fitting, no gaps.

Ventialtion along the crest providing a nice and tight finish. Friction hinges for a safe opening and maximized ventilation.