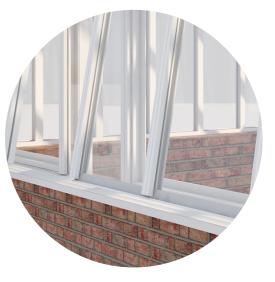

Classic Georgian bars between the glazing panels give a light and stately impression whilst preserving the tradition. Perfect fitting, no gaps.

Ventialtion along the crest providing a nice and tight finish. Friction hinges for a safe opening and maximized ventilation.

### FACE VENTILATION

In our wall windows we use friction hinges which enable you to keep your valve open without braces or hooks and with airflow both above and below the valve. The valve closes gently with matching handles. Our wall valves are always included in our greenhouses.