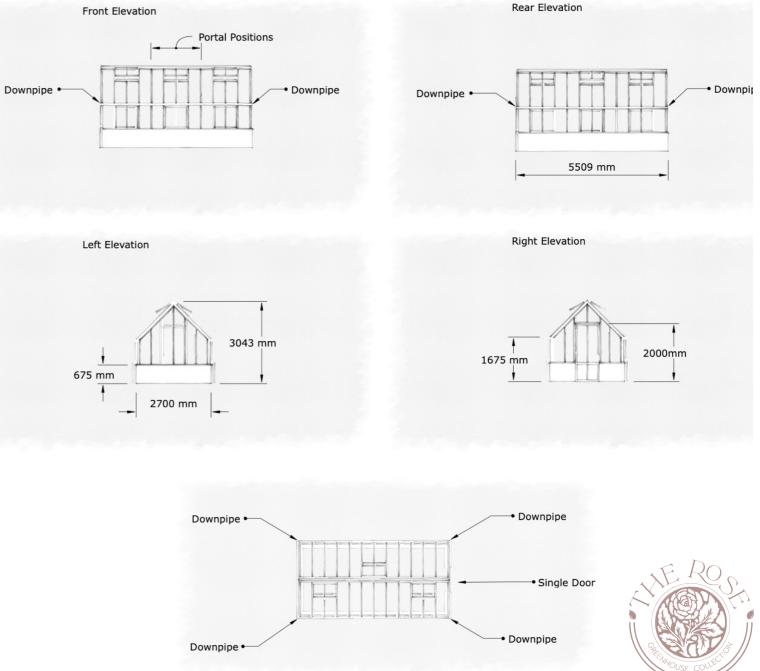

# GALLICA

Here we find another greenhouse model in an attractive 15 sqm. In this greenhouse we have invested in possibility of maximized cultivation. Plenty of space for you who want seedling beds and really use your greenhouse for home grown goodies.

There is still room for a workbench and, if you want, a smaller seating area for the café table and a moment with a cup tea.

- 15 sqm building area 4 mm toughnened safety glass
- single door in gable
  - dwarf wall 675mm