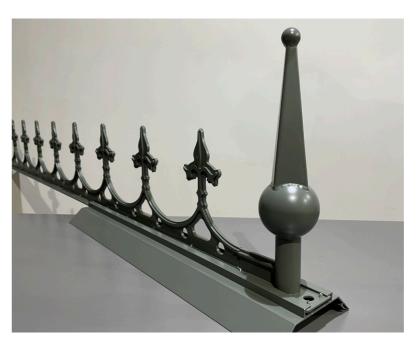

# WE MADE THE BEAUTIFUL MORE BEAUTIFUL AND THE STRONG STRONGER

Ridge with decorative finials and optional ridge decoration if desired. Our profile has minimum 2mm thicknes and 3mm for all portals and essential parts.

Decor on the ridge or your entire roof.

### RIDGE DECOR

Our ridge decor is a free choice that is included. In our own manufacturing method in a traditional English style spire and lily. If you would like a different design or even your own design on your decor, we can offer this for an additional cost. Nock decor and spire are options that are included in the price, but you can also get your nock without decor.