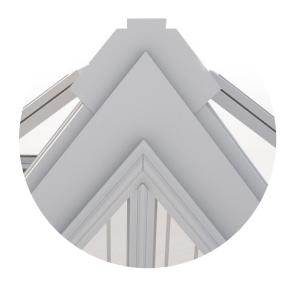

# WE MADE THE BEAUTIFUL MORE BEAUTIFUL AND THE STRONG STRONGER

Ridge with decorative finials and optional ridge decoration if desired. Our profile has minimum 2mm thicknes and 3mm for all portals and essential parts.

Decorative profile over crown with complete and improved drainage. There are no visible gaskets between glass and profile and no contact between glass and aluminium.

Decorative moldings in both interior wallsand roofs make your greenhouse completely free from visible assembly details. If necessary, the roof truss can be reinforced with steel completely hidden in the profile.

Classic Georgian bars between the glazing panels give a light and stately impression whilst preserving the tradition. Perfect fitting, no gaps.

Ventialtion along the crest providing a nice and tight finish. Friction hinges for a safe opening and maximized ventilation.