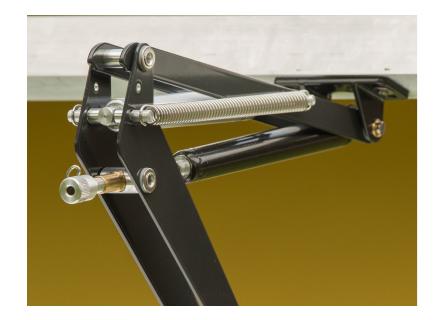

### AUTO VENT

We have chosen to use autovent Megavent for the roof ventilation in our greenhouses for both aesthetic and safety reasons. Megavent<sup>®</sup> is a compact, yet strong and powerful opener that can lift 70% more than smaller autovents. Due to its compact design, the openers will always be within the frame of the window.

Our megavent comes in a smooth dark gray finish in RAL 7016, aluminum and brass details.