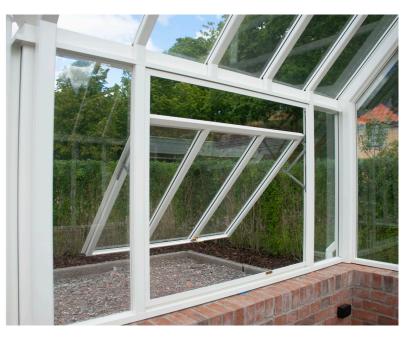

### FACE VENTILATION

In our wall windows we use friction hinges which enable you to keep your valve open without braces or hooks and with airflow both above and below the valve. The valve closes gently with matching handles. Our wall valves are always included in our greenhouses.