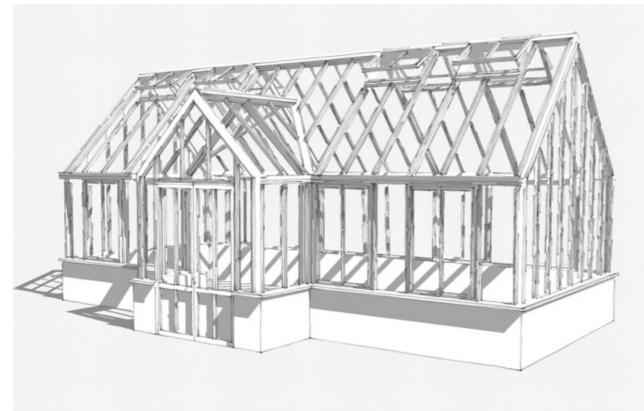

# FLORIBUNDA

Floribunda withn its approximately 20 sqm is one of our besty sellers. With its nice inviting porch this has always been an extremely popular size. Our range now of course also has this model, fully upgraded to suit today's needs. Therefore, we have a double swing door as standard and the house is wide enough to entertain family and friends.

The wall height is, as on all our models, 2.1 m so you get a perfect volume.

- area
- double door in porch
- 3 roofvents
- - 4 mm toughnened safety glass
  - dwarf wall 675mm