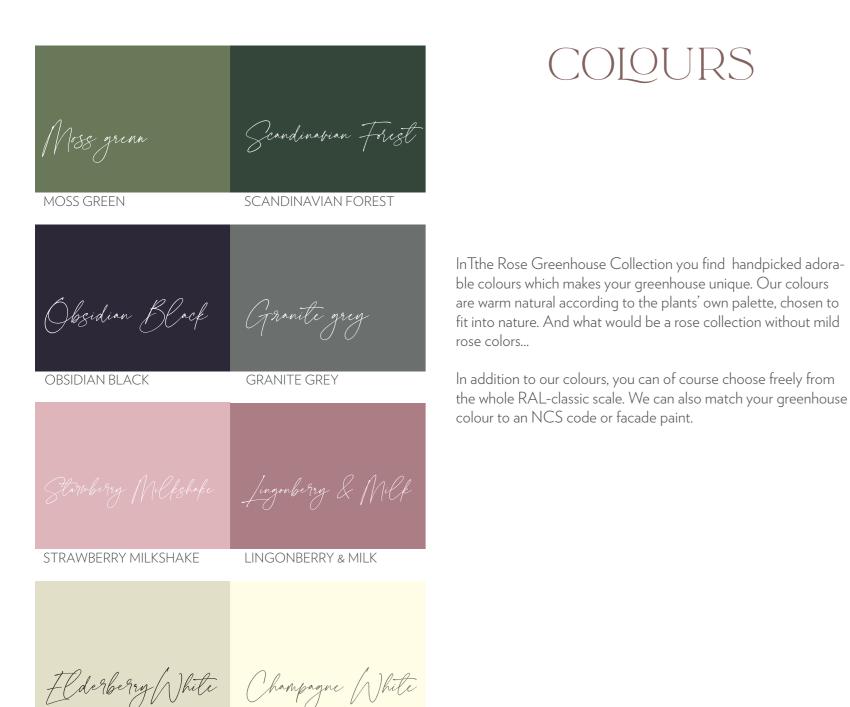

Decorative gutter with improved functions. Integrated downpipes ends and elegantly frames your greenhouse.

If you would rather choose your colour from the classic RAL scale, you have the entire colour chart to choose from. Here are some favourites.

Falurid

RAL 3011

Bladgrön

RAL 6011

Choosing a colour can be difficult and of course we will help you in your choice. A code can be indicative, but sometimes it requires reading of the colour you want.

Keep in mind that a powder-coated surface is durable and does not fade, the colour remains the same over time. Our powder coating is carried out with the utmost care and has a matte finish if nothing else is desired.