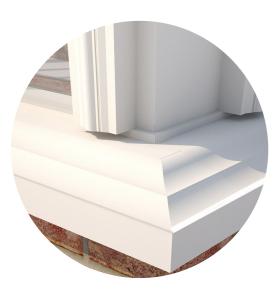

Decorative profile over crown with complete and improved drainage. There are no visible gaskets between glass and profile and no contact between glass and aluminium.

Decorative moldings in both interior wallsand roofs make your greenhouse completely free from visible assembly details. If necessary, the roof truss can be reinforced with steel completely hidden in the profile.

Decorative gutter with improved functions. Integrated downpipes ends and elegantly frames your greenhouse.

If you would rather choose your colour from the classic RAL scale, you have the entire colour chart to choose from. Here are some favourites.