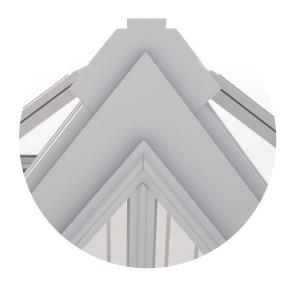

# WE MADE THE BEAUTIFUL MORE BEAUTIFUL AND THE STRONG STRONGER

Ridge with decorative finials and optional ridge decoration if desired. Our profile has minimum 2mm thicknes and 3mm for all portals and essential parts.

Decorative profile over crown with complete and improved drainage. There are no visible gaskets between glass and profile and no contact between glass and aluminium.

Decorative moldings in both interior wallsand roofs make your greenhouse completely free from visible assembly details. If necessary, the roof truss can be reinforced with steel completely hidden in the profile.