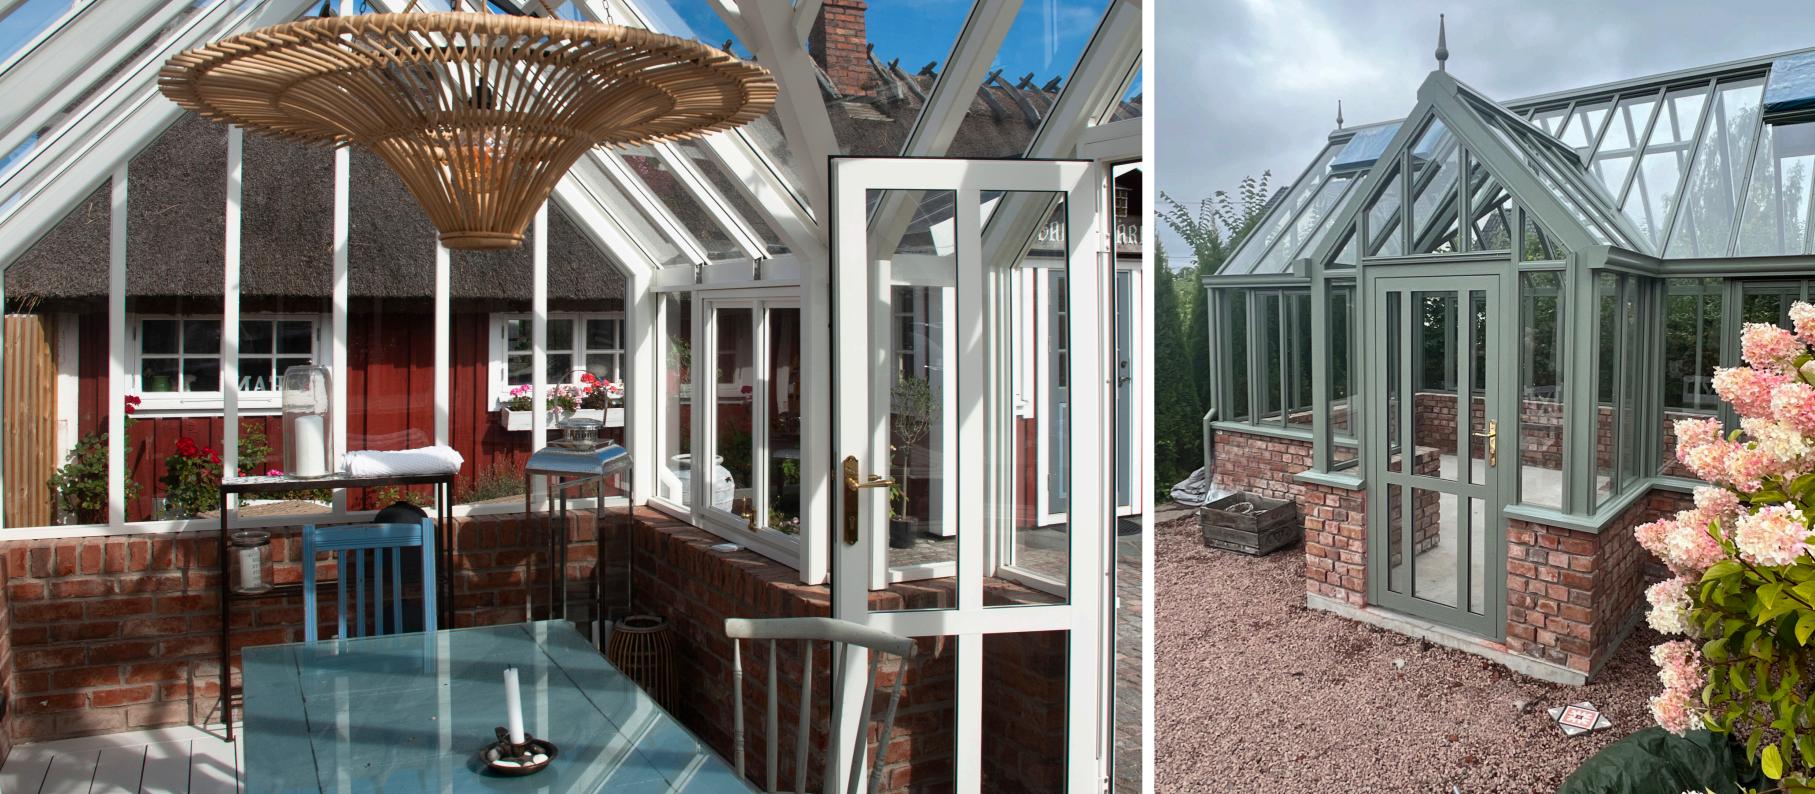

# WE MADE THE BEAUTIFUL MORE BEAUTIFUL AND THE STRONG STRONGER

Ridge with decorative finials and optional ridge decoration if desired. Our profile has minimum 2mm thicknes and 3mm for all portals and essential parts.

Decorative profile over crown with complete and improved drainage. There are no visible gaskets between glass and profile and no contact between glass and aluminium.

Decorative moldings in both interior wallsand roofs make your greenhouse completely free from visible assembly details. If necessary, the roof truss can be reinforced with steel completely hidden in the profile.

Classic Georgian bars between the glazing panels give a light and stately impression whilst preserving the tradition. Perfect fitting, no gaps.

Ventialtion along the crest providing a nice and tight finish. Friction hinges for a safe opening and maximized ventilation.

Decorative gutter with improved functions. Integrated downpipes ends and elegantly frames your greenhouse.

If you would rather choose your colour from the classic RAL scale, you have the entire colour chart to choose from. Here are some favourites.