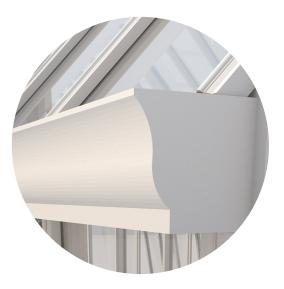

# WE MADE THE BEAUTIFUL MORE BEAUTIFUL AND THE STRONG STRONGER

Ridge with decorative finials and optional ridge decoration if desired. Our profile has minimum 2mm thicknes and 3mm for all portals and essential parts.

Decorative profile over crown with complete and improved drainage. There are no visible gaskets between glass and profile and no contact between glass and aluminium.

Decorative moldings in both interior wallsand roofs make your greenhouse completely free from visible assembly details. If necessary, the roof truss can be reinforced with steel completely hidden in the profile.

Classic Georgian bars between the glazing panels give a light and stately impression whilst preserving the tradition. Perfect fitting, no gaps.

Ventialtion along the crest providing a nice and tight finish. Friction hinges for a safe opening and maximized ventilation.

Decorative gutter with improved functions. Integrated downpipes ends and elegantly frames your greenhouse.

If you would rather choose your colour from the classic RAL scale, you have the entire colour chart to choose from. Here are some favourites.