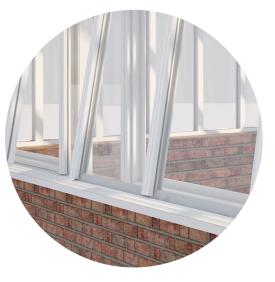

### FACE VENTILATION

In our wall windows we use friction hinges which enable you to keep your valve open without braces or hooks and with airflow both above and below the valve. The valve closes gently with matching handles. Our wall valves are always included in our greenhouses.

Classic Georgian bars between the glazing panels give a light and stately impression whilst preserving the tradition. Perfect fitting, no gaps.

Ventialtion along the crest providing a nice and tight finish. Friction hinges for a safe opening and maximized ventilation.