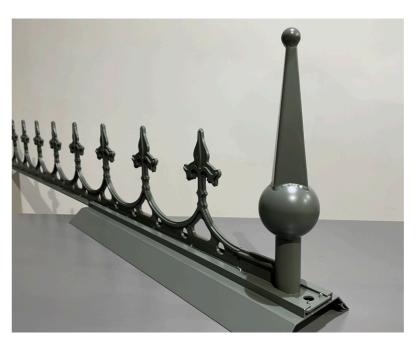

Decor on the ridge or your entire roof.

### RIDGE DECOR

Our ridge decor is a free choice that is included. In our own manufacturing method in a traditional English style spire and lily. If you would like a different design or even your own design on your decor, we can offer this for an additional cost. Nock decor and spire are options that are included in the price, but you can also get your nock without decor.