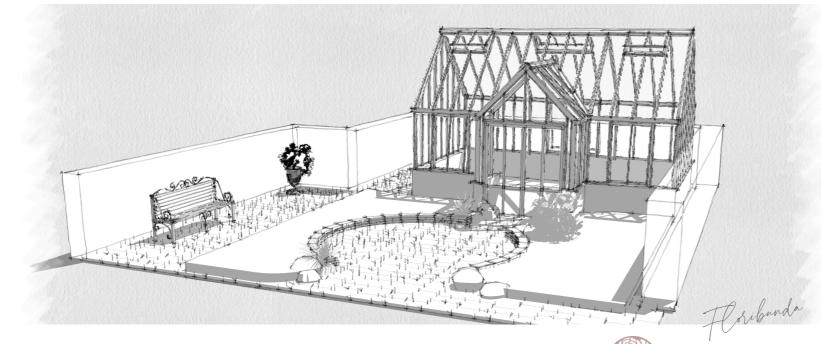

# FLORIBUNDA

Floribunda withn its approximately 20 sqm is one of our besty sellers. With its nice inviting porch this has always been an extremely popular size. Our range now of course also has this model, fully upgraded to suit today's needs. Therefore, we have a double swing door as standard and the house is wide enough to entertain family and friends.

The wall height is, as on all our models, 2.1 m so you get a perfect volume.

- area
- double door in porch
- 3 roofvents
- - 4 mm toughnened safety glass
  - dwarf wall 675mm