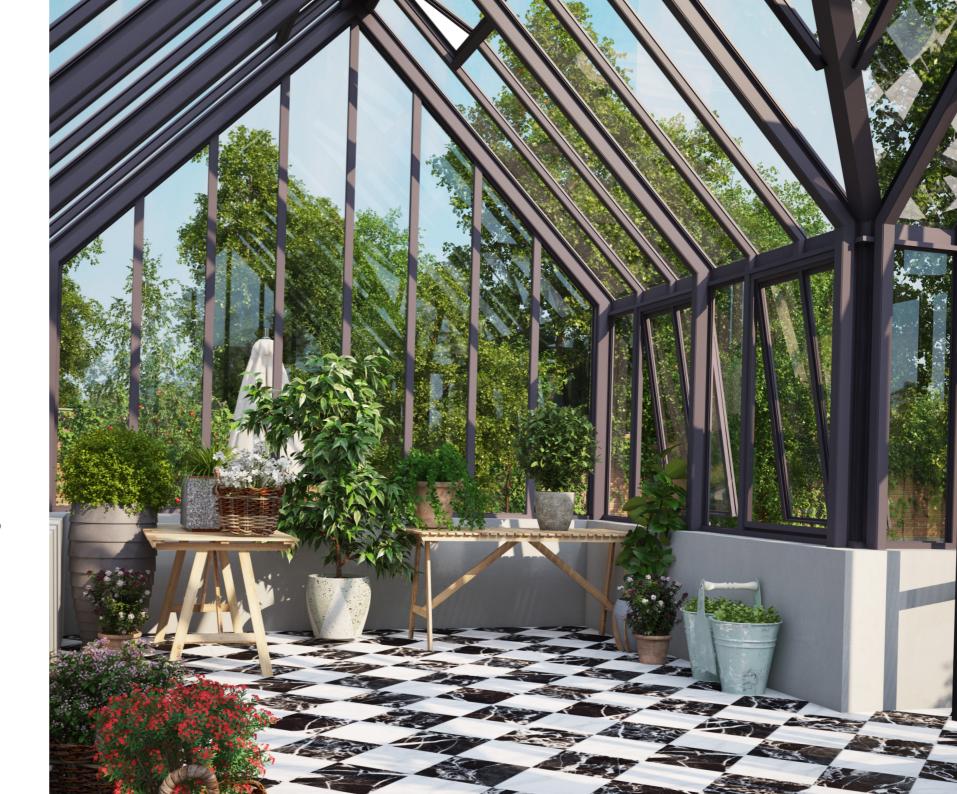

# FLORIBUNDA

Floribunda withn its approximately 20 sqm is one of our besty sellers. With its nice inviting porch this has always been an extremely popular size. Our range now of course also has this model, fully upgraded to suit today's needs. Therefore, we have a double swing door as standard and the house is wide enough to entertain family and friends.

The wall height is, as on all our models, 2.1 m so you get a perfect volume.

- area
- double door in porch
- 3 roofvents
- - 4 mm toughnened safety glass
  - dwarf wall 675mm