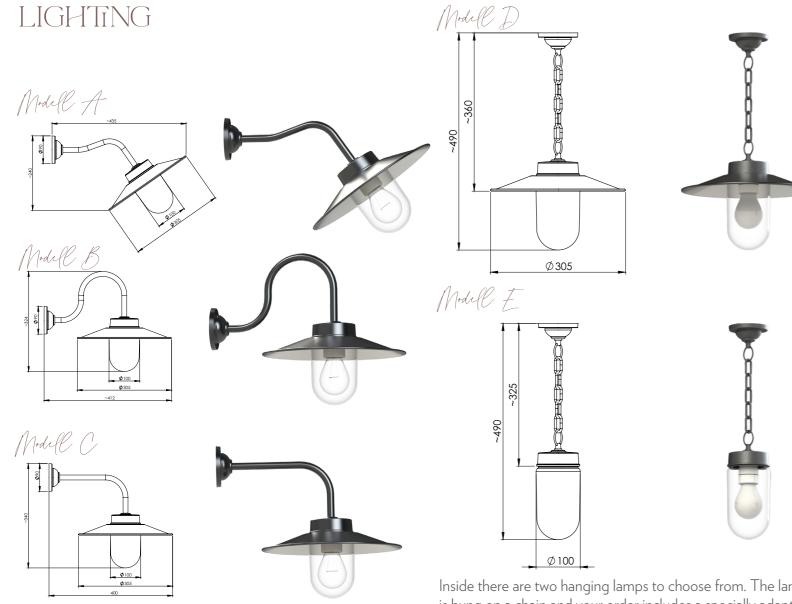

Our nice stable lamp can be placed on corner posts or above the door. You consult about the placement when you place your order and you have three alternative arms to choose from.

Inside there are two hanging lamps to choose from. The lamp is hung on a chain and your order includes a specially adapted mounting plate that is mounted in the roof ridge.

You can get your luminaire in the same RAL color as the greenhouse or in a different one. The screen is also available as an option in brass.