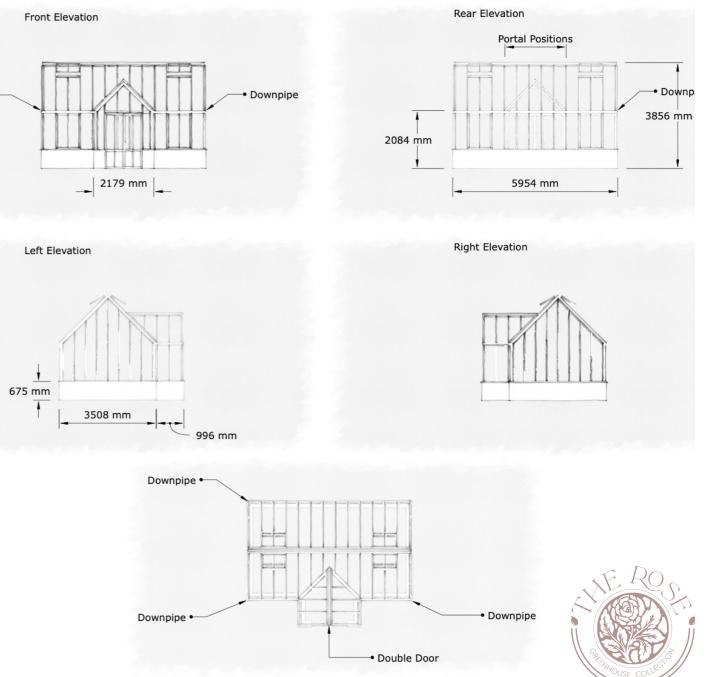

# FLORIBUNDA

Floribunda withn its approximately 20 sqm is one of our besty sellers. With its nice inviting porch this has always been an extremely popular size. Our range now of course also has this model, fully upgraded to suit today's needs. Therefore, we have a double swing door as standard and the house is wide enough to entertain family and friends.

The wall height is, as on all our models, 2.1 m so you get a perfect volume.

- area
- double door in porch
- 3 roofvents
- - 4 mm toughnened safety glass
  - dwarf wall 675mm