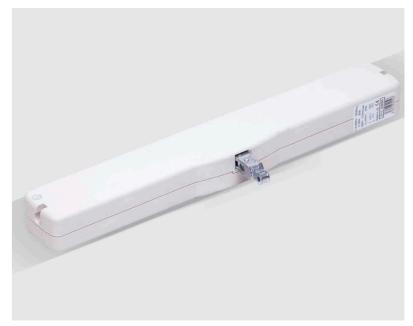

#### MOTROSED OPENING

If you want to replace your autovents with a motorized opener for the roof ventilation, our motor CLOUD is a possibility. A small, elegant engine that is perfectly suited to our petite profile. The motors are connected in groups and can be connected to any control unit. 110-230V AC 50/60Hz. Standard colours: BLACK (circa RAL9005), WHITE (circa RAL9016), and GRAY (circa RAL7047).