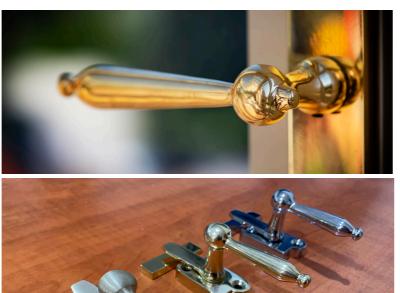

#### FITTINGS

Our handles for both doors and valves are made by hand using traditional methods. The design was created especially for the Rose Greenhouse Collection. You can choose between polished brass. brushed brass or chrome.