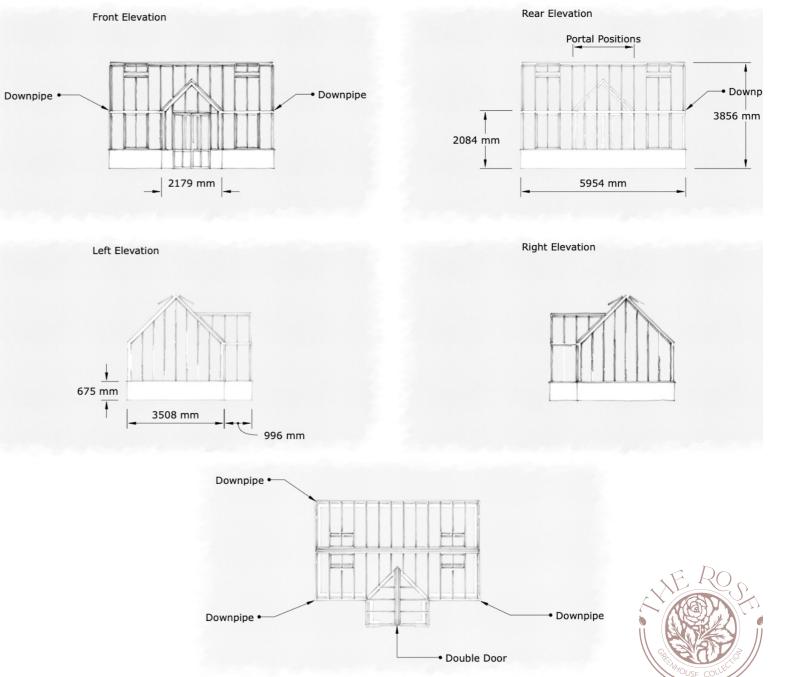

# FLORIBUNDA

Floribunda withn its approximately 20 sqm is one of our besty sellers. With its nice inviting porch this has always been an extremely popular size. Our range now of course also has this model, fully upgraded to suit today's needs. Therefore, we have a double swing door as standard and the house is wide enough to entertain family and friends.

The wall height is, as on all our models, 2.1 m so you get a perfect volume.

- area
- double door in porch
- 3 roofvents
- - 4 mm toughnened safety glass
  - dwarf wall 675mm