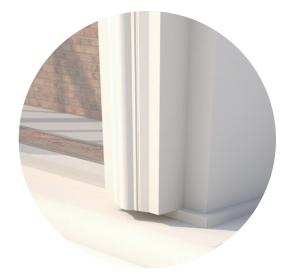

# WE MADE THE BEAUTIFUL MORE BEAUTIFUL AND THE STRONG STRONGER

Ridge with decorative finials and optional ridge decoration if desired. Our profile has minimum 2mm thicknes and 3mm for all portals and essential parts.

Decorative profile over crown with complete and improved drainage. There are no visible gaskets between glass and profile and no contact between glass and aluminium.

Decorative moldings in both interior wallsand roofs make your greenhouse completely free from visible assembly details. If necessary, the roof truss can be reinforced with steel completely hidden in the profile.