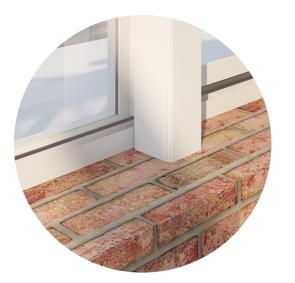

Right Elevation

Rear Elevation

Ridge with decorative finials and optional ridge decoration if desired. Our profile has minimum 2mm thicknes and 3mm for all portals and essential parts.

Decorative profile over crown with complete and improved drainage. There are no visible gaskets between glass and profile and no contact between glass and aluminium.

# WE MADE THE BEAUTIFUL MORE BEAUTIFUL AND THE STRONG STRONGER

Decorative moldings in both interior wallsand roofs make your greenhouse completely free from visible assembly details. If necessary, the roof truss can be reinforced with steel completely hidden in the profile.