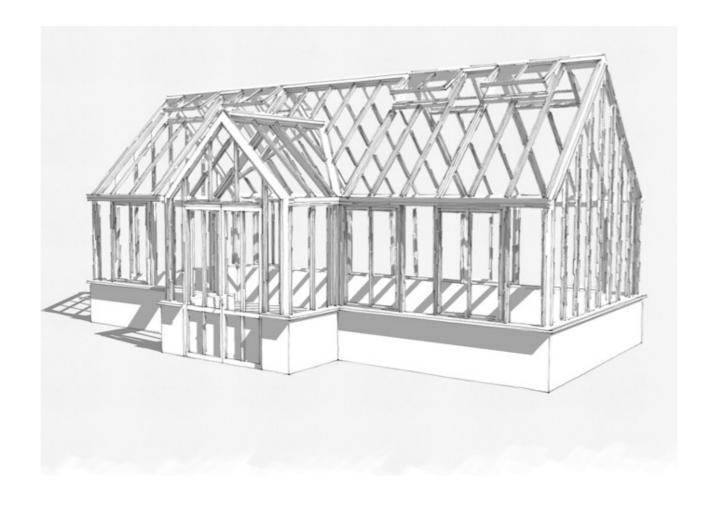

# CENTIFOLA

The Centifolia greenhouse is the optimal size with a characteristic front porch from the English

the greenhouse tradition. A generous single door lets you into this lovely little house that becomes a jewel wherever it is built.

As an accessory, it is fine to build cold frames on each side of the entrance. A great place for your plants to get used to life outside or maybe just for storage.

- 15 sqm building area 4 mm toughne
  - ned safety glass
- single door in porch
  - dwarf wall
- 3 roofvents

# WE MADE THE BEAUTIFUL MORE BEAUTIFUL AND THE STRONG STRONGER

Decorative moldings in both interior wallsand roofs make your greenhouse completely free from visible assembly details. If necessary, the roof truss can be reinforced with steel completely hidden in the profile.