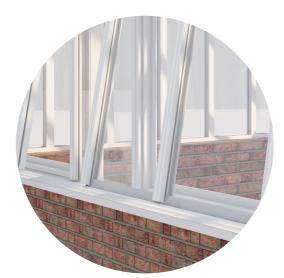

Ventialtion along the crest providing a nice and tight finish. Friction hinges for a safe opening and maximized ventilation.

Classic Georgian bars between the glazing panels give a light and stately impression whilst preserving the tradition. Perfect fitting, no gaps.

#### FACE VENTILATION

In our wall windows we use friction hinges which enable you to keep your valve open without braces or hooks and with airflow both above and below the valve. The valve closes gently with matching handles. Our wall valves are always included in our greenhouses.