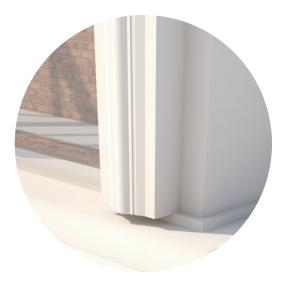

Right Elevation

Rear Elevation

Ridge with decorative finials and optional ridge decoration if desired. Our profile has minimum 2mm thicknes and 3mm for all portals and essential parts.

Decorative profile over crown with complete and improved drainage. There are no visible gaskets between glass and profile and no contact between glass and aluminium.

# WE MADE THE BEAUTIFUL MORE BEAUTIFUL AND THE STRONG STRONGER

Decorative moldings in both interior wallsand roofs make your greenhouse completely free from visible assembly details. If necessary, the roof truss can be reinforced with steel completely hidden in the profile.