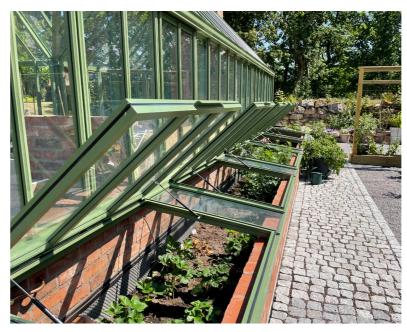

## ALWAYS INCLUDED

Auto vents with extra storm strength that are controlled solely by the heat in the house and keep your greenhouse ventilated.

Friction hinges in your wall windows. Creates optimal ventilation both at the bottom and top of your window and keeps the window open without support.

#### FACE VENTILATION

In our wall windows we use friction hinges which enable you to keep your valve open without braces or hooks and with airflow both above and below the valve. The valve closes gently with matching handles. Our wall valves are always included in our greenhouses.

#### COLD FRAME

Cold frames are a welcome accessory for your greenhouse. In the cold bench, you can harden off seedlings before they go out into the open field, you can grow primroses or picky herbs. A cold bench also serves as excellent storage. Our cold benches are opened with a gas lifter and do not need supports to stay up. The cold bench is an accessory that you add to your order.