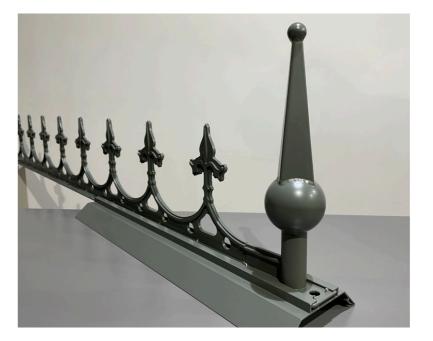

Right Elevation

Rear Elevation

Ridge with decorative finials and optional ridge decoration if desired. Our profile has minimum 2mm thicknes and 3mm for all portals and essential parts.

Decorative profile over crown with complete and improved drainage. There are no visible gaskets between glass and profile and no contact between glass and aluminium.

Decor on the ridge or your entire roof.

#### RIDGE DECOR

Our ridge decor is a free choice that is included. In our own manufacturing method in a traditional English style spire and lily. If you would like a different design or even your own design on your decor, we can offer this for an additional cost. Nock decor and spire are options that are included in the price, but you can also get your nock without decor.