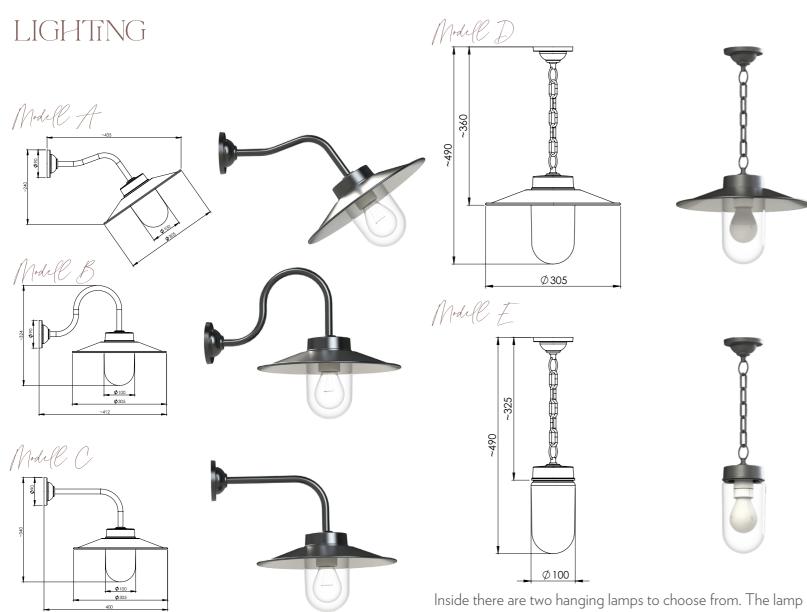

.

Our nice stable lamp can be placed on corner posts or above the door. You consult about the placement when you place your order and you have three alternative arms to choose from. is hung on a chain and your order includes a specially adapted mounting plate that is mounted in the roof ridge.

You can get your luminaire in the same RAL color as the greenhouse or in a different one. The screen is also available as an option in brass.