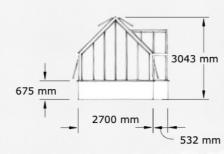

# CENTIFOLA

The Centifolia greenhouse is the optimal size with a characteristic front porch from the English

the greenhouse tradition. A generous single door lets you into this lovely little house that becomes a jewel wherever it is built.

As an accessory, it is fine to build cold frames on each side of the entrance. A great place for your plants to get used to life outside or maybe just for storage.

- 15 sqm building area 4 mm toughne
  - ned safety glass
- single door in porch
  - dwarf wall
- 3 roofvents