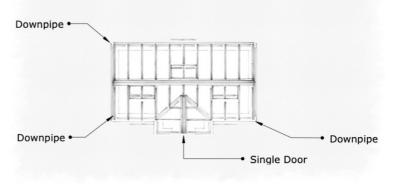

# CENTIFOLA

The Centifolia greenhouse is the optimal size with a characteristic front porch from the English

the greenhouse tradition. A generous single door lets you into this lovely little house that becomes a jewel wherever it is built.

Decorative gutter with improved functions. Integrated downpipes ends and elegantly frames your greenhouse.