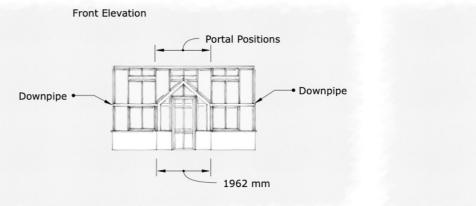

Decorative gutter with improved functions. Integrated downpipes ends and elegantly frames your greenhouse.