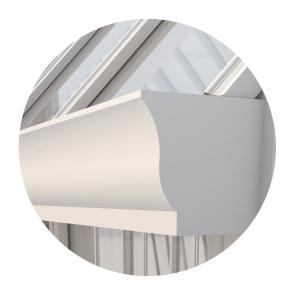

Decorative gutter with improved functions. Integrated downpipes ends and elegantly frames your greenhouse.