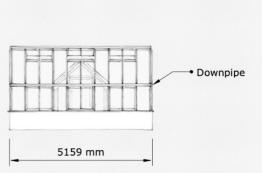

Decorative gutter with improved functions. Integrated downpipes ends and elegantly frames your greenhouse.