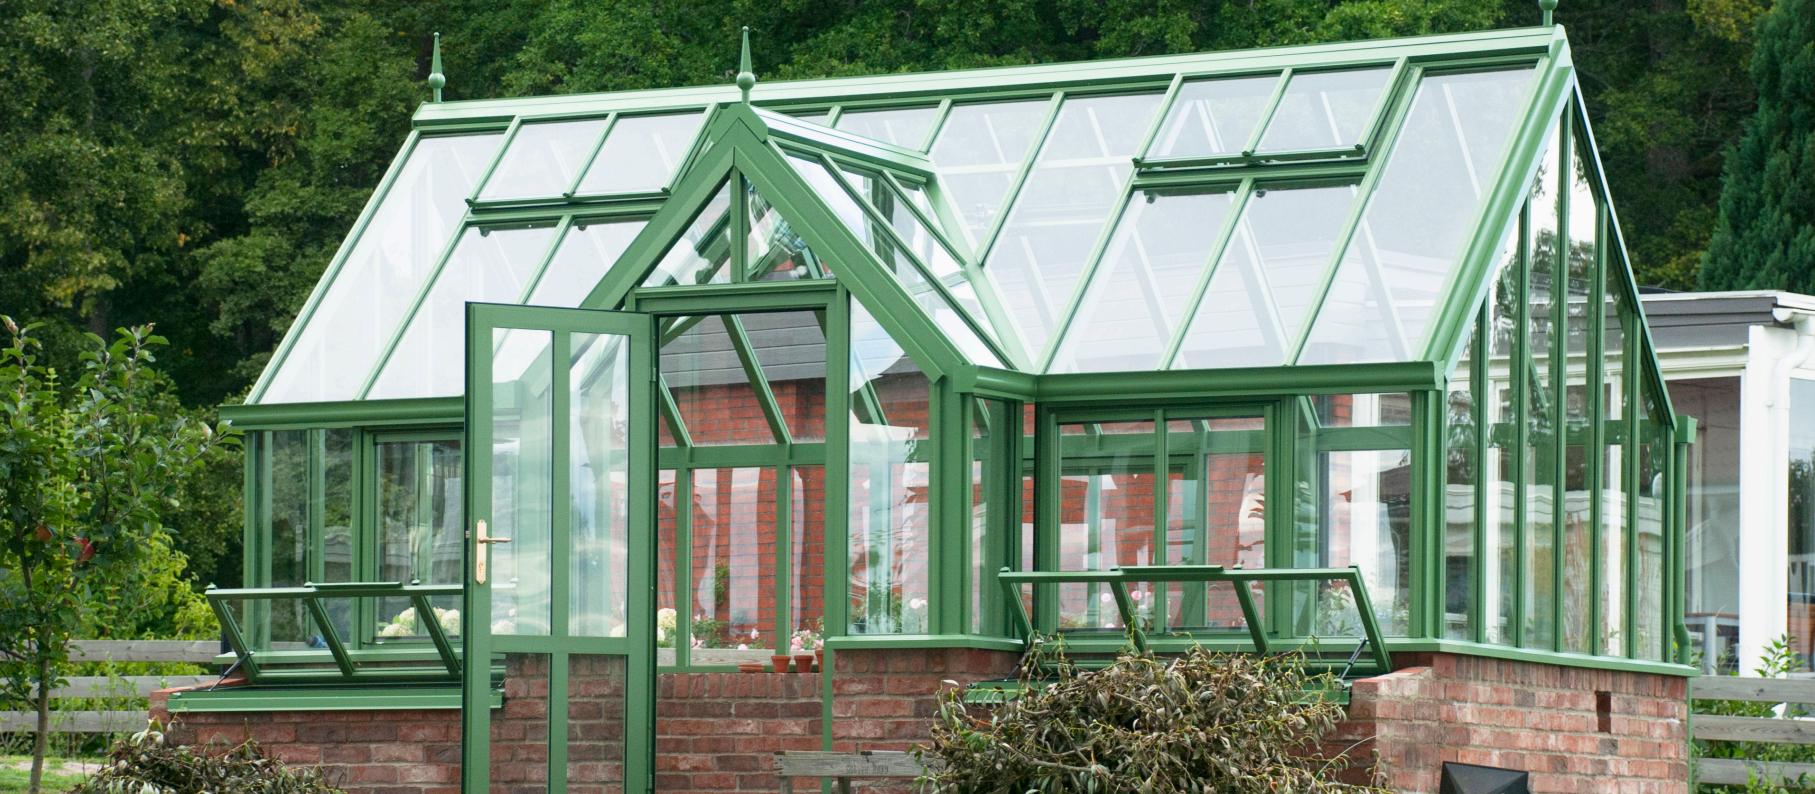

# CENTIFOLA

The Centifolia greenhouse is the optimal size with a characteristic front porch from the English

the greenhouse tradition. A generous single door lets you into this lovely little house that becomes a jewel wherever it is built.

As an accessory, it is fine to build cold frames on each side of the entrance. A great place for your plants to get used to life outside or maybe just for storage.

- 15 sqm building area 4 mm toughne
  - ned safety glass
- single door in porch
  - dwarf wall
- 3 roofvents

Right Elevation

Rear Elevation

Ridge with decorative finials and optional ridge decoration if desired. Our profile has minimum 2mm thicknes and 3mm for all portals and essential parts.

Decorative profile over crown with complete and improved drainage. There are no visible gaskets between glass and profile and no contact between glass and aluminium.

# WE MADE THE BEAUTIFUL MORE BEAUTIFUL AND THE STRONG STRONGER

Decorative moldings in both interior wallsand roofs make your greenhouse completely free from visible assembly details. If necessary, the roof truss can be reinforced with steel completely hidden in the profile.

Ventialtion along the crest providing a nice and tight finish. Friction hinges for a safe opening and maximized ventilation.

Classic Georgian bars between the glazing panels give a light and stately impression whilst preserving the tradition. Perfect fitting, no gaps.

Decorative gutter with improved functions. Integrated downpipes ends and elegantly frames your greenhouse.