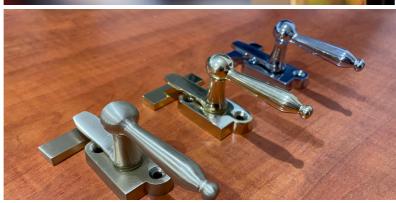

#### **FITTINGS**

Our handles for both doors and valves are made by hand using traditional methods. The design was created especially for the Rose Greenhouse Collection. You can choose between polished brass, brushed brass or chrome.