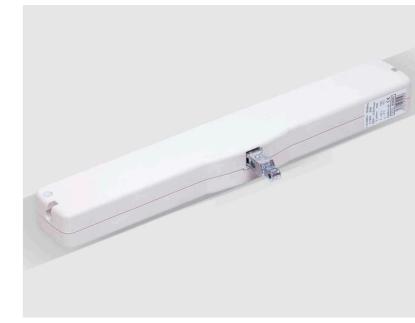

### MOTROSED OPENING

If you want to replace your autovents with a motorized opener for the roof ventilation, our motor CLOUD is a possibility. A small, elegant engine that is perfectly suited to our petite profile. The motors are connected in groups and can be connected to any control unit. 110-230V AC 50/60Hz. Standard colours: BLACK (circa RAL9005), WHITE (circa RAL9016), and GRAY (circa RAL7047).