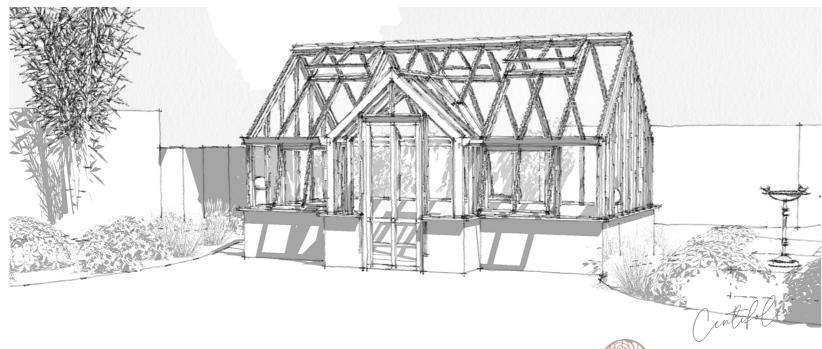

# CENTIFOLA

The Centifolia greenhouse is the optimal size with a characteristic front porch from the English

the greenhouse tradition. A generous single door lets you into this lovely little house that becomes a jewel wherever it is built.

As an accessory, it is fine to build cold frames on each side of the entrance. A great place for your plants to get used to life outside or maybe just for storage.

- 15 sqm building area 4 mm toughne
  - ned safety glass
- single door in porch
  - dwarf wall
- 3 roofvents