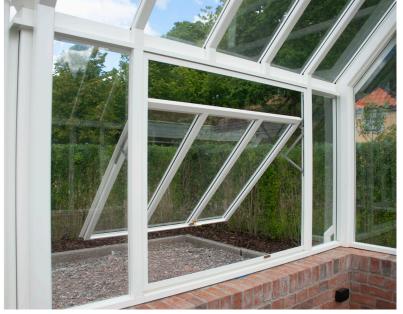

Ventialtion along the crest providing a nice and tight finish. Friction hinges for a safe opening and maximized ventilation.

Classic Georgian bars between the glazing panels give a light and stately impression whilst preserving the tradition. Perfect fitting, no gaps.

## ALWAYS INCLUDED

Auto vents with extra storm strength that are controlled solely by the heat in the house and keep your greenhouse ventilated.

Friction hinges in your wall windows. Creates optimal ventilation both at the bottom and top of your window and keeps the window open without support.

#### FACE VENTILATION

In our wall windows we use friction hinges which enable you to keep your valve open without braces or hooks and with airflow both above and below the valve. The valve closes gently with matching handles. Our wall valves are always included in our greenhouses.